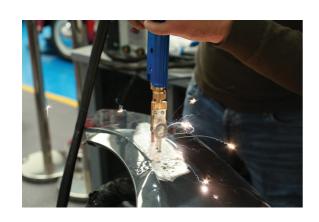

## Aluminium MIG & Panel Repair System

Aluminium work station incorporating an aluminium MIG welder combined with the revolutionary aluminium panel repair system, all housed on a mobile trolley.

## **Additional Information**

- Aluminium repair station includes 200A aluminium MIG welder and aluminium repair welder, complete with trolley.
- MIG can be set up as aluminium, steel or MIG braze.
- · Welds on aluminium washers.
- Revolutionary aluminium pin puller.
- Supplied with: 1 x 2kg roll of Aluminium MIG Wire, Part No. 92514. 1 x pack of 50 Miracle Special Alumi Bits, Part No. 92153. 1 x pack of 50 Alumax Special Pull Pins, Part No. 92509.