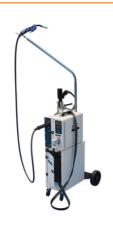

## Aluminium MIG & Panel Repair System

Aluminium work station incorporating an aluminium MIG welder combined with the revolutionary aluminium panel repair system, all housed on a mobile trolley.

## **Additional Information**

- Aluminium repair station includes 200A aluminium MIG welder and aluminium repair welder, complete with trolley.
- MIG can be set up as aluminium, steel or MIG braze.
- · Welds on aluminium washers.
- Revolutionary aluminium pin puller.
- Supplied with: 1 x 2kg roll of Aluminium MIG Wire, Part No. 92514. 1 x pack of 50 Miracle Special Alumi Bits, Part No. 92153. 1 x pack of 50 Alumax Special Pull Pins, Part No. 92509.