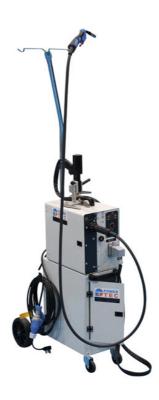

## Aluminium MIG & Panel Repair System

Aluminium work station incorporating an aluminium MIG welder combined with the revolutionary aluminium panel repair system, all housed on a mobile trolley.

## **Additional Information**

- Aluminium repair station includes 200A aluminium MIG welder and aluminium repair welder, complete with trolley.
- MIG can be set up as aluminium, steel or MIG braze.
- · Welds on aluminium washers.
- Revolutionary aluminium pin puller.
- Supplied with: 1 x 2kg roll of Aluminium MIG Wire, Part No. 92514. 1 x pack of 50 Miracle Special Alumi Bits, Part No. 92153. 1 x pack of 50 Alumax Special Pull Pins, Part No. 92509.