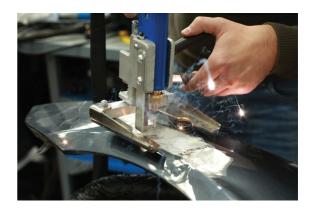

## Aluminium MIG & Panel Repair System

Aluminium work station incorporating an aluminium MIG welder combined with the revolutionary aluminium panel repair system, all housed on a mobile trolley.

## **Additional Information**

- Aluminium repair station includes 200A aluminium MIG welder and aluminium repair welder, complete with trolley.
- MIG can be set up as aluminium, steel or MIG braze.
- · Welds on aluminium washers.
- Revolutionary aluminium pin puller.
- Supplied with: 1 x 2kg roll of Aluminium MIG Wire, Part No. 92514. 1 x pack of 50 Miracle Special Alumi Bits, Part No. 92153. 1 x pack of 50 Alumax Special Pull Pins, Part No. 92509.